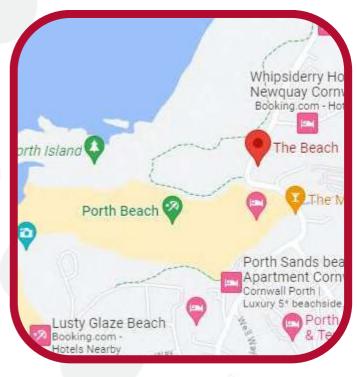

#### **About** The Beach

The Beach is situated right opposite the beach with small cafes and pub on the same road.

The main town and access to all amenities are in walking distance.

Local transport is outside The Beach with links to Newquay, Truro and surrounding areas.