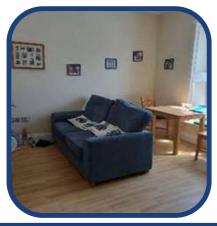

### **Introducing Silverdale**

Silverdale is laid out with three upstairs flats and one downstairs. Three of the flats consist of a large bedroom, a bathroom with a bath or shower, and a lounge/dining area with a kitchenette. The fourth flat has a spacious bedroom which can also be used as a lounge/dining area with a separate kitchenette area and bathroom.

All flats have telephone points and internet access points for those that require them. There is a main kitchen downstairs, a communal dining room and a living room to encourage social interaction. There is a large garden at the front of the house for the upstairs flats, and the downstairs flat has its own separate garden at the side of the house.