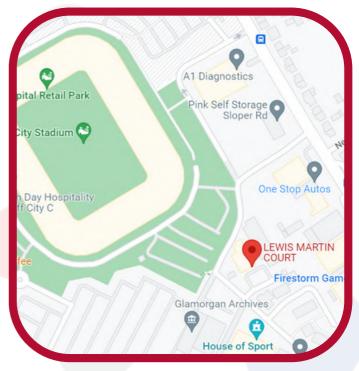

# **Lewis Martin Court**

Clos Parc Morgannwg, Leckwith Cardiff, CF11 8AW

Lewis Martin Court is a registered location with nursing in Leckwith, Cardiff, offering 24-hour care. We specialise in offering respite and residential care to adults who have profound and multiple learning disabilities.

## **Lewis Martin Court**

Clos Parc Morgannwg, Leckwith Cardiff, CF11 8AW

**Lewis Martin Court** 

To make a referral, for further enquiries and for more information:

01753 255777

BusinessDevelopment@ salutemsharedservices.co.uk

www.salutemcareandeducation.co.uk

Lewis Martin Court
Clos Parc Morgannwg
Leckwith
Cardiff
CF11 8AW