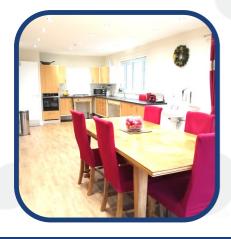

#### About Laverneo

- · There are four bedrooms
- The home sits in its own grounds and has fully accessible paths around the outside with beautiful gardens to three sides.
- Communal areas include a spacious living room, light and airy kitchen/dining room, laundry room, passage, hallway, a toilet/wet room and bathroom.
- The bathroom and wet room/toilet have tracking hoists in them.
- Bedrooms can be fully personalised and are fitted with tracking hoists.
- Access to wi-fi/broadband throughout the building.