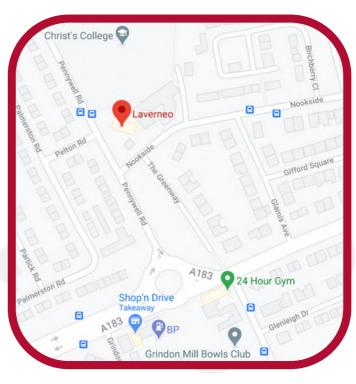

# averneo

Pennywell Road, Sunderland, SR4 9HZ

Laverneo is a registered residential service rated Outstanding by CQC, that supports women of any age to thrive who have a physical and/or learning disability. We support people to be as independent as possible whilst receiving the specialist support they require, from a specialist adapted environment in Sunderland.

# Laverneo

Pennywell Road, Sunderland, SR4 9HZ

### Laverneo

To make a referral, for further enquiries and for more information:

01753 255777

BusinessDevelopment@ salutemsharedservices.co.uk

www.salutemcareandeducation.co.uk

Laverneo
Pennywell Road
Sunderland
SR4 9HZ