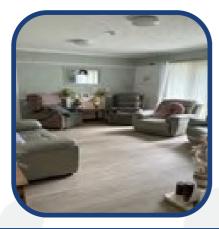

The house has accommodation for seven residents, four single bedrooms to the first floor and three single bedrooms to the ground floor - two with en-suites facilities. The bedrooms on the ground floor have the facility to meet the needs of individuals who may have a physical disability, along with wheelchair access throughout. The Home is registered for seven adults over the age of 18 years with Learning Disabilities, the ground floor offers communal space of kitchen, dining room and lounge, laundry facilities are available on the ground floor level.

The home boasts beautiful surrounding gardens with easy access for all residents, this is utilised to the full in the summer months. Residents can access all areas of the home and visitors are welcomed to spend time with Residents in communal rooms or in the privacy of the Residents bedroom should they choose. The physical environment of the home is designed for Residents convenience and comfort.