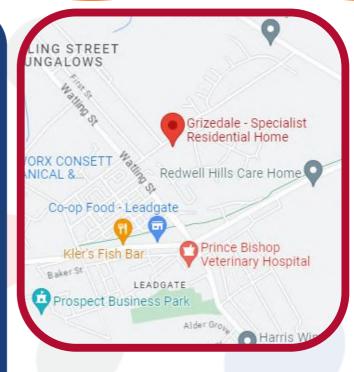

# **Grizedale**

Grizedale, Pont Head Rd, Leadgate, Co. Durham DH8 6EL

Grizedale is a Registered Residential location providing accommodation and 24-hour support to residents of all ages and in particular people with physical and sensory impairments, communication difficulties, moderate to severe learning impairments, complex physical and mental health needs, and/or Autistic Spectrum Disorder.

## **Introducing** Grizedale

Grizedale is a large detached house situated on Pont Road near the centre of Leadgate. It is close to all amenities and within walking distance of local shops and services. A bus stop is situated outside the front gate and offers easy access to Consett, Stanley and the Metro Centre.