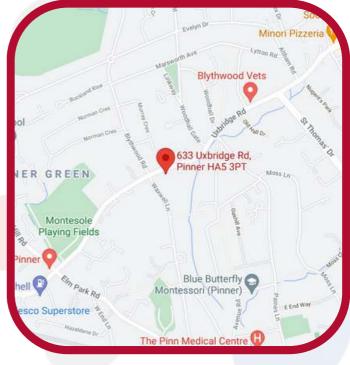

**Greenways** 633 Uxbridge Road, Pinner, Middlesex, HA5 3PT

Greenways is a 17-bed residential care home in Pinner, supporting adults with learning disabilities, mental health issues, and complex needs.

#### About Greenways

in f 🖸 J 🕨

- The home is situated in a leafy green urban area and has its own private garden.
- Two communal areas with lounges, kitchens, bathrooms, dining areas, and spaces for activities.
- Close to the local village which is only a 5-10 minute walk away.
- Close to local amenities such as supermarkets, restaurants, medical facilities, parks and walking paths.
- Good local transport links with bus stops just outside the home and train stations in Pinner and Hatch End.

# Greenways

633 Uxbridge Road, Pinner, Middlesex, HA5 3PT