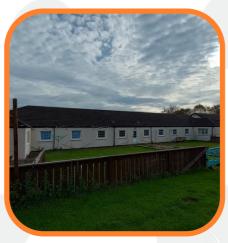

### 5 Meadows/Paddocks

- Single storey
- 12 bed
- 2 bathrooms
- 2 wet rooms
- · 2 kitchens
- 2 lounges
- Extensive gardens and lawns