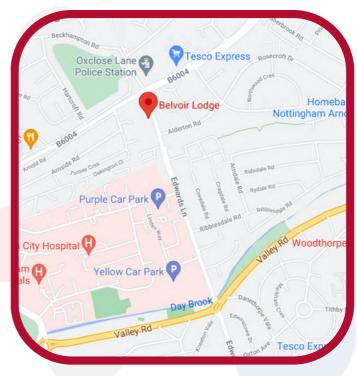

# **Belvoir Lodge**

243 Edward Lane, Sherwood Nottingham, NG5 6EG

Belvoir Lodge is a registered location offering 24 hour support. The home specialises in supporting young adults with physical disabilities, learning disabilities and complex health needs. Belvoir Lodge is situated in Sherwood, approximately 1.5 miles north of Nottingham city centre.

# **Belvoir Lodge**

243 Edward Lane, Sherwood Nottingham, NG5 6EG

### **Belvoir Lodge**

To make a referral, for further enquiries and for more information:

01753 255777

BusinessDevelopment@ salutemsharedservices.co.uk

www.salutemcareandeducation.co.uk

Belvoir Lodge 243 Edward Lane Sherwood Nottingham NG5 6EG